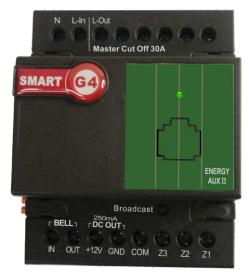

AUX Energy master

Built in Dual Power Supply (12VDC out + 24VDC out)

Built in 2 Relays (32A and 5A)

Built in Logic (Energy Smart)

Door Reed Switch (Magnetic Contact) Input Ready
Balcony Reed Switch (Magnetic Contact) Input Ready

Room Occupancy Multi PIR Input Ready (NO/NC)

Occupancy Flag Built In Logic

Door Alert Watch Dog

Smart-BUS Ready

80-220VAC Input and Control

Cascadable and Networkable

Comes Free with Device Monitoring and management Watch Dog Door Access with Door Bell and Logging

## **Included In This Package:**

- 2 Magnetic Door / Window Contacts (Reed Switch)
- 1 Ceiling PIR Motion Detector
- 1 Aux Power (Dual Power Supply 24VDC/12VDC, Smart Energy Logic, 3-Zone Dry Inputs, 2 Relays for Energy)
- 2 Connectors (4D)
- 1 Door Access with Bell
- 1 Free Equipment Watch Dog SW,
- 1 Free RSIP Bridge (1 For Every 50 Rooms)