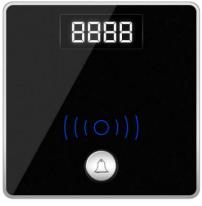

## **Included In This Package:**

- 2 Magnetic Door / Window Contacts (Reed Switch)
- 1 Ceiling PIR Motion Detector
- 1 Aux Power (Dual Power Supply 24VDC/12VDC, Smart Energy Logic, 3-Zone Dry Inputs, 2 Relays for Energy)
- 2 Connectors (4D)
- 1 Door Access with Bell
- 1 Free Equipment Watch Dog SW,
- 1 Free RSIP Bridge (1 For Every 50 Rooms)

Door Bell with Access & Room Number