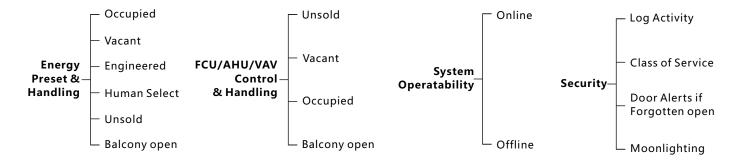

## Price Valid For ≥ 50 Hotel Rooms Minimum

- Energy Saving
- Security Simplified
- Vacancy Status
- AC Shut off Logic
- Occupancy Check Logic
- Door Access
- Door Bell
- Back let Room Number
- Works both Online/Offline

## HOTEL PACKAGES L WEINERGY+

- (Occupancy Flag) Check & reports occupancy Status online (Vacant/Occupied)
- (Energy Smart) Built in Logic that Works Simply:
  - If no occupancy (Vacant) = energy save
  - If balcony door is open=off AC
  - If occupied=power on
- (Security) Alert at Reception Station If Guest Room Door is Forgotten Open
- (Moonlighting) Send Warning in Case any one used Room while not Sold
- (Device Monitoring) Equipment Status Watch Dog Provided Free with This Package