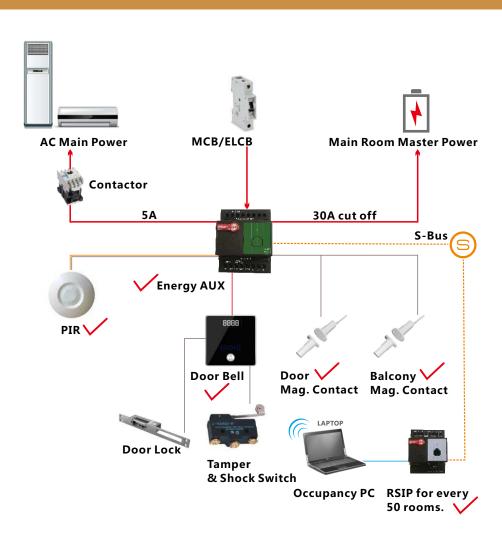

AUX Energy master

Built in Dual Power Supply (12VDC out + 24VDC out)

Built in 2 Relays (32A and 5A)

Built in Logic (Energy Smart)

Door Reed Switch (Magnetic Contact) Input Ready
Balcony Reed Switch (Magnetic Contact) Input Ready

Room Occupancy Multi PIR Input Ready (NO/NC)

Occupancy Flag Built In Logic

Door Alert Watch Dog

Smart-BUS Ready

80-220VAC Input and Control

Cascadable and Networkable

Comes Free with Device Monitoring and management Watch Dog Door Access with Door Bell and Logging

## **Included In This Package:**

- 2 Magnetic Door / Window Contacts (Reed Switch)
- 1 Ceiling PIR Motion Detector
- 1 Aux Power (Dual Power Supply 24VDC/12VDC, Smart Energy Logic, 3-Zone Dry Inputs, 2 Relays for Energy)
- 2 Connectors (4D)
- 1 Door Access with Bell
- 1 Free Equipment Watch Dog SW,
- 1 Free RSIP Bridge (1 For Every 50 Rooms)